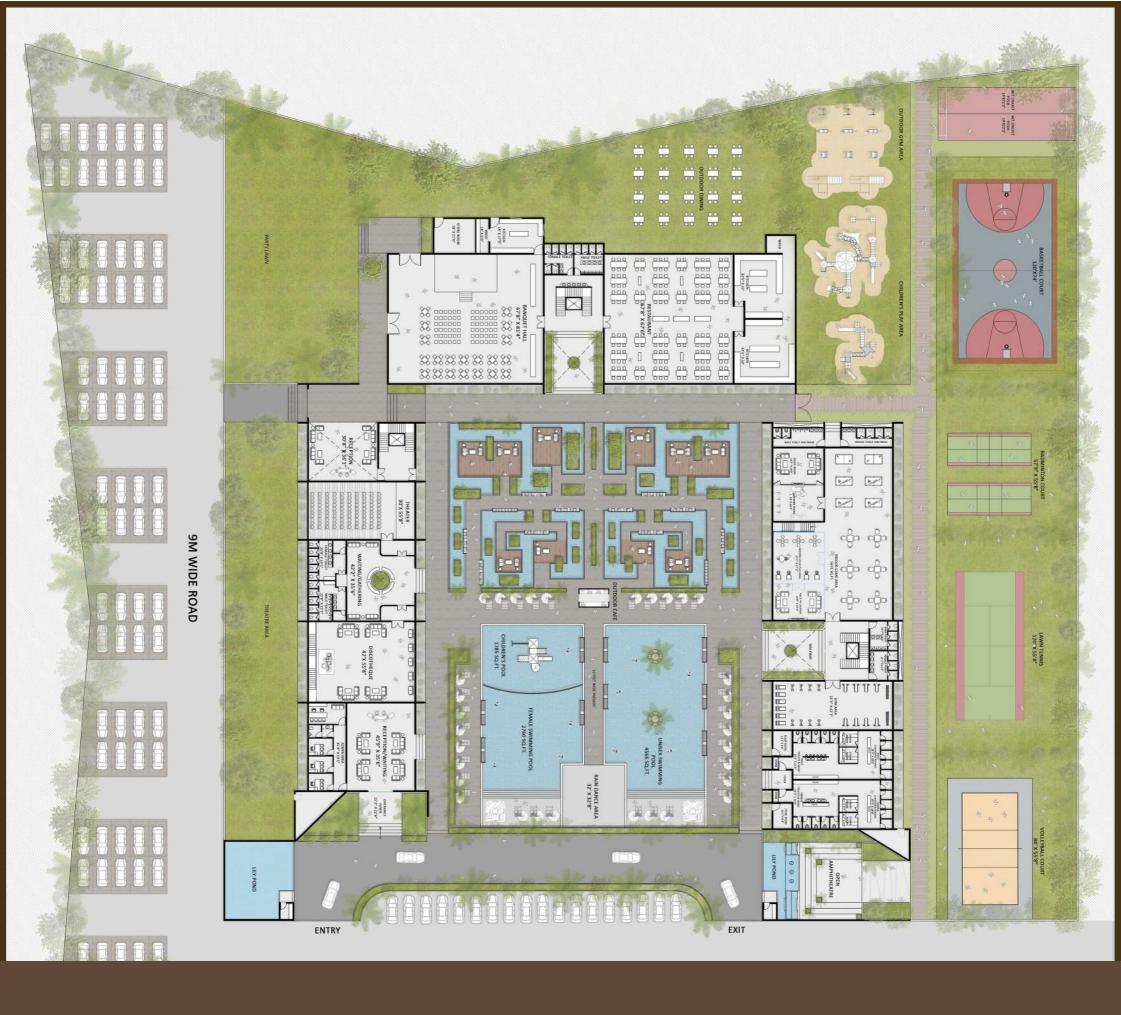

### FOLDED PLAN LAYOUT

M A I N R O A D

N

LOCATION MAP

ΛΤLΛΝCΕ CLUB

Project: **'ATLANCE CLUB'** 1125, Moje Kikarla, Udwada, Near Saran Primary School, Tal. Pardi, Dis. Valsad

#### AMENITIES

Reimagine what relaxation means with supreme refreshment paired with the finest luxuries. Your holiday stay becomes amasterpiece of rejuvenation, where every moment is an unparalleled experience.

Grand Reception

Home Theater

MULTI CUISINE RESTAURANT (PURE VEG. & CAFE)

Funky Monkey

GYM AREA

Banquet Hall (400 People)

## AND MORE.. LILY POND . DISCOTHEQUE AMPHI THEATRE KIDS T.V. LOUNGE Į, Karaoke Room **♦** PARTY LAWN (500 PEOPLE) MINI GOLF AREA GYM AREA B MUSIC ROOM / JAMMING ROOM (guitar | Harmonium | key board etc..) \$ €

#### WATER FUN Amenities

#### INDOOR ACTIVITY

MANY MORE...

#### OUTDOOR ACTIVITY

Luxurious Rooms