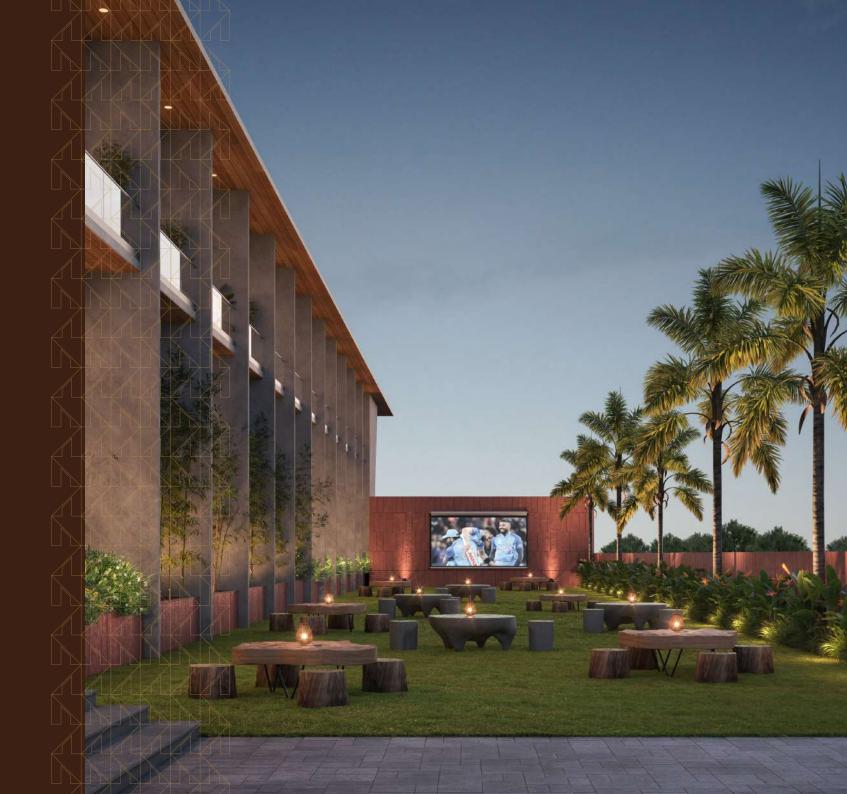

## AND MORE.. LILY POND . DISCOTHEQUE AMPHI THEATRE KIDS T.V. LOUNGE Į, Karaoke Room **♦** PARTY LAWN (500 PEOPLE) MINI GOLF AREA GYM AREA B MUSIC ROOM / JAMMING ROOM (guitar | Harmonium | key board etc..) \$ €

#### INDOOR ACTIVITY

MANY MORE...

#### OUTDOOR ACTIVITY

Luxurious Rooms