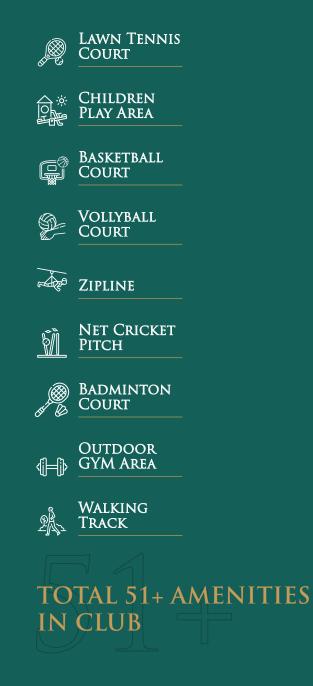

#### AMENITIES

Reimagine what relaxation means with supreme refreshment paired with the finest luxuries. Your holiday stay becomes amasterpiece of rejuvenation, where every moment is an unparalleled experience.

Grand Reception

Home Theater

MULTI CUISINE RESTAURANT (PURE VEG. & CAFE)

Funky Monkey

GYM AREA

Banquet Hall (400 People)

## AND MORE.. LILY POND . DISCOTHEQUE AMPHI THEATRE KIDS T.V. LOUNGE Į, Karaoke Room **♦** PARTY LAWN (500 PEOPLE) MINI GOLF AREA GYM AREA B MUSIC ROOM / JAMMING ROOM (guitar | Harmonium | key board etc..) \$ €

#### INDOOR ACTIVITY

MANY MORE...

#### OUTDOOR ACTIVITY

Luxurious Rooms