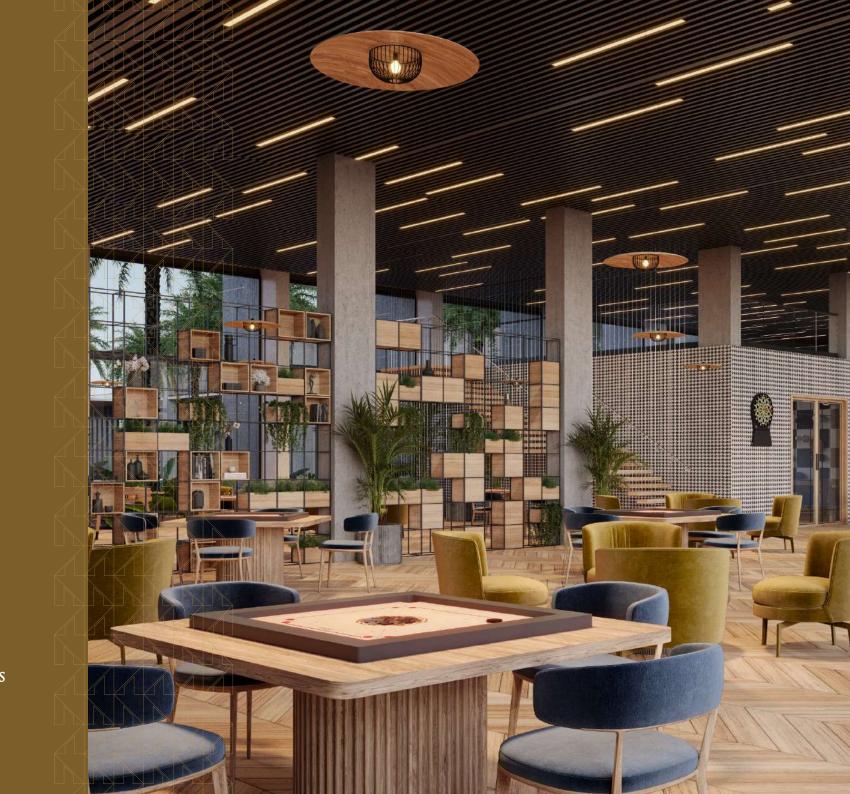

TED, SEAMLESSLY LUXURIOUS

LAND · 2,20,000 SQ.FT



**110KM** FROM 28KM SURAT SILVASA 28KM

VALSAD

5KM FROM DAMAN

13KM FROM VAPI

> 188KM MUMBAI



#### AMENITIES

Reimagine what relaxation means with supreme refreshment paired with the finest luxuries. Your holiday stay becomes amasterpiece of rejuvenation, where every moment is an unparalleled experience.







Grand Reception



Home Theater







MULTI CUISINE RESTAURANT (PURE VEG. & CAFE)



Funky Monkey







GYM AREA



Banquet Hall (400 People)





## AND MORE.. LILY POND . DISCOTHEQUE AMPHI THEATRE KIDS T.V. LOUNGE Į, Karaoke Room **♦** PARTY LAWN (500 PEOPLE) MINI GOLF AREA GYM AREA B MUSIC ROOM / JAMMING ROOM (guitar | Harmonium | key board etc..) \$ €





#### WATER FUN Amenities



#### INDOOR ACTIVITY



MANY MORE...





#### OUTDOOR ACTIVITY







Luxurious Rooms



# 2499 MEMBERS ONLY

BE OWNER OF THE CLUB NOT JUST MEMBER OWN A PIECE of Luxury, not Just membership



ATLANCE GROUP



### FOLDED PLAN LAYOUT









M A I N R O A D



N

LOCATION MAP

ΛΤLΛΝCΕ CLUB

Project: **'ATLANCE CLUB'** 1125, Moje Kikarla, Udwada, Near Saran Primary School, Tal. Pardi, Dis. Valsad

#### CONNECT FOR EXCLUSIVE EXPERIENCES

<< To Mumbai

Office: A-1112, 11Th Floor, Sonorous,<br/>Opp. Circuit House, Koparli Silvassa Road, Vapi.
Architect:
Structure:

Office: 204, The Lenora, Opp. St. Thomas School,<br/>New City light Road, Bharthana-Vesu, Surat 395007.
Image: Comparison of the co

Bagvado

Bagvada Toll Plaza

Udvada Fatak Stataion

Bharat Shri

Disclaimer the brochure is intended only to convey the essential design