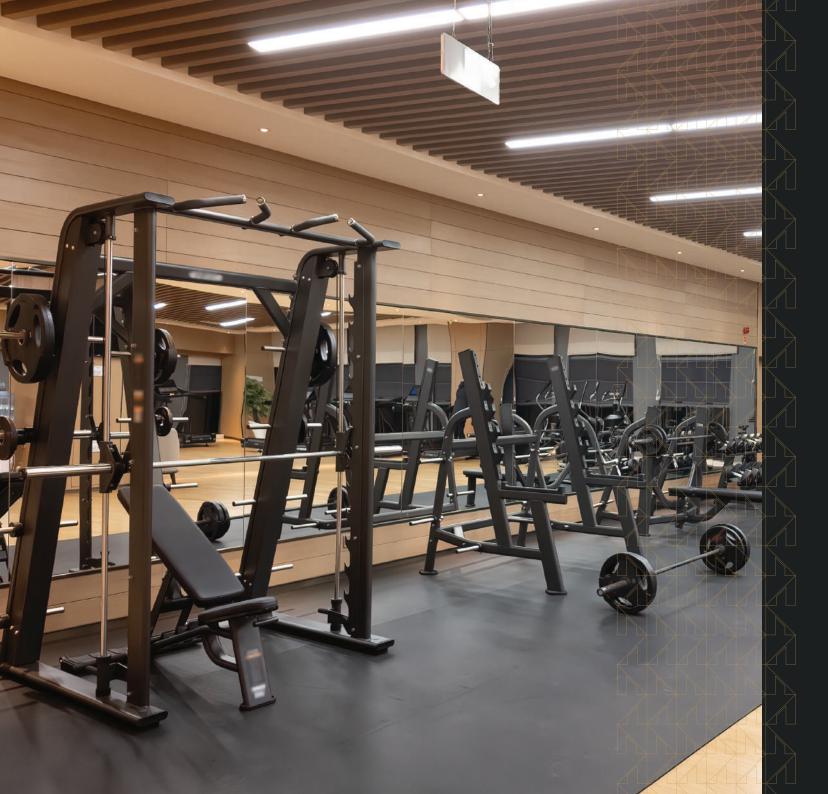

Grand Reception

Home Theater

MULTI CUISINE RESTAURANT (PURE VEG. & CAFE)

Funky Monkey

GYM AREA

Banquet Hall (400 People)

## AND MORE.. LILY POND . DISCOTHEQUE AMPHI THEATRE KIDS T.V. LOUNGE Į, Karaoke Room **♦** PARTY LAWN (500 PEOPLE) MINI GOLF AREA GYM AREA B MUSIC ROOM / JAMMING ROOM (guitar | Harmonium | key board etc..) \$ €